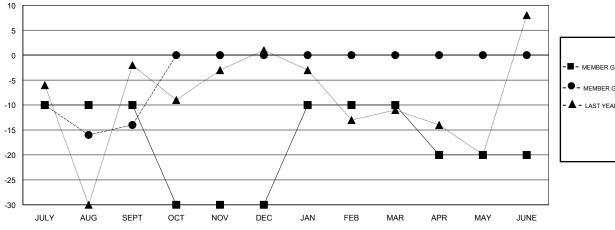

#### GOALS AND ACTUAL MEMBERS CUMULATIVE

| -■- MEMBER GROWTH NET GOAL        |  |
|-----------------------------------|--|
| - ● - MEMBER GROWTH ACTUAL        |  |
| - ▲ - LAST YEAR MEMBERSHIP ACTUAL |  |
|                                   |  |
|                                   |  |
|                                   |  |