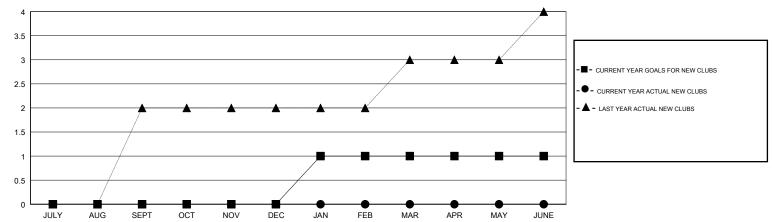

T

District 14 G

Results as of: 09/30/2018

# GMT: CINDY GREGG

## LOCATION PENNSYLVANIA

**GMT CA** 

| Clubs RESULTS FOR 2018-2019 |   |   |   | Members  RESULTS FOR 2018-2019 |     |    |    |
|-----------------------------|---|---|---|--------------------------------|-----|----|----|
|                             |   |   |   |                                |     |    |    |
| JULY/AUG/SEPT               | 0 | 0 | 1 | JULY/AUG/SEPT                  | -10 | 13 | 25 |
| OCT/NOV/DEC                 | 0 | 0 | 0 | OCT/NOV/DEC                    | -20 | 0  | 0  |
| JAN/FEB/MAR                 | 1 | 0 | 0 | JAN/FEB/MAR                    | 20  | 0  | 0  |
| APR/MAY/JUNE                | 0 | 0 | 0 | APR/MAY/JUNE                   | -10 | 0  | 0  |

#### GOALS AND ACTUAL NEW CLUBS CUMULATIVE



#### GOALS AND ACTUAL MEMBERS CUMULATIVE



| -■- MEMBER GROWTH NET GOAL        |  |
|-----------------------------------|--|
| - ● - MEMBER GROWTH ACTUAL        |  |
| - ▲ - LAST YEAR MEMBERSHIP ACTUAL |  |
|                                   |  |
|                                   |  |
|                                   |  |

| DROPPED CLUBS: 1 |    |
|------------------|----|
| DROPPED MEMBERS  |    |
| DECEASED         | 3  |
| CLUB CANCELLED   | 3  |
| OTHER            | 19 |
| TOTAL            | 25 |

| 7 CLUBS OF 61 ADDED 1 OR MORE |   |
|-------------------------------|---|
| NEW MEMBERS                   |   |
|                               |   |
|                               |   |
|                               | ı |

FEMALE 439 (25.79%)
Women Percentage Fiscal Year Goal: